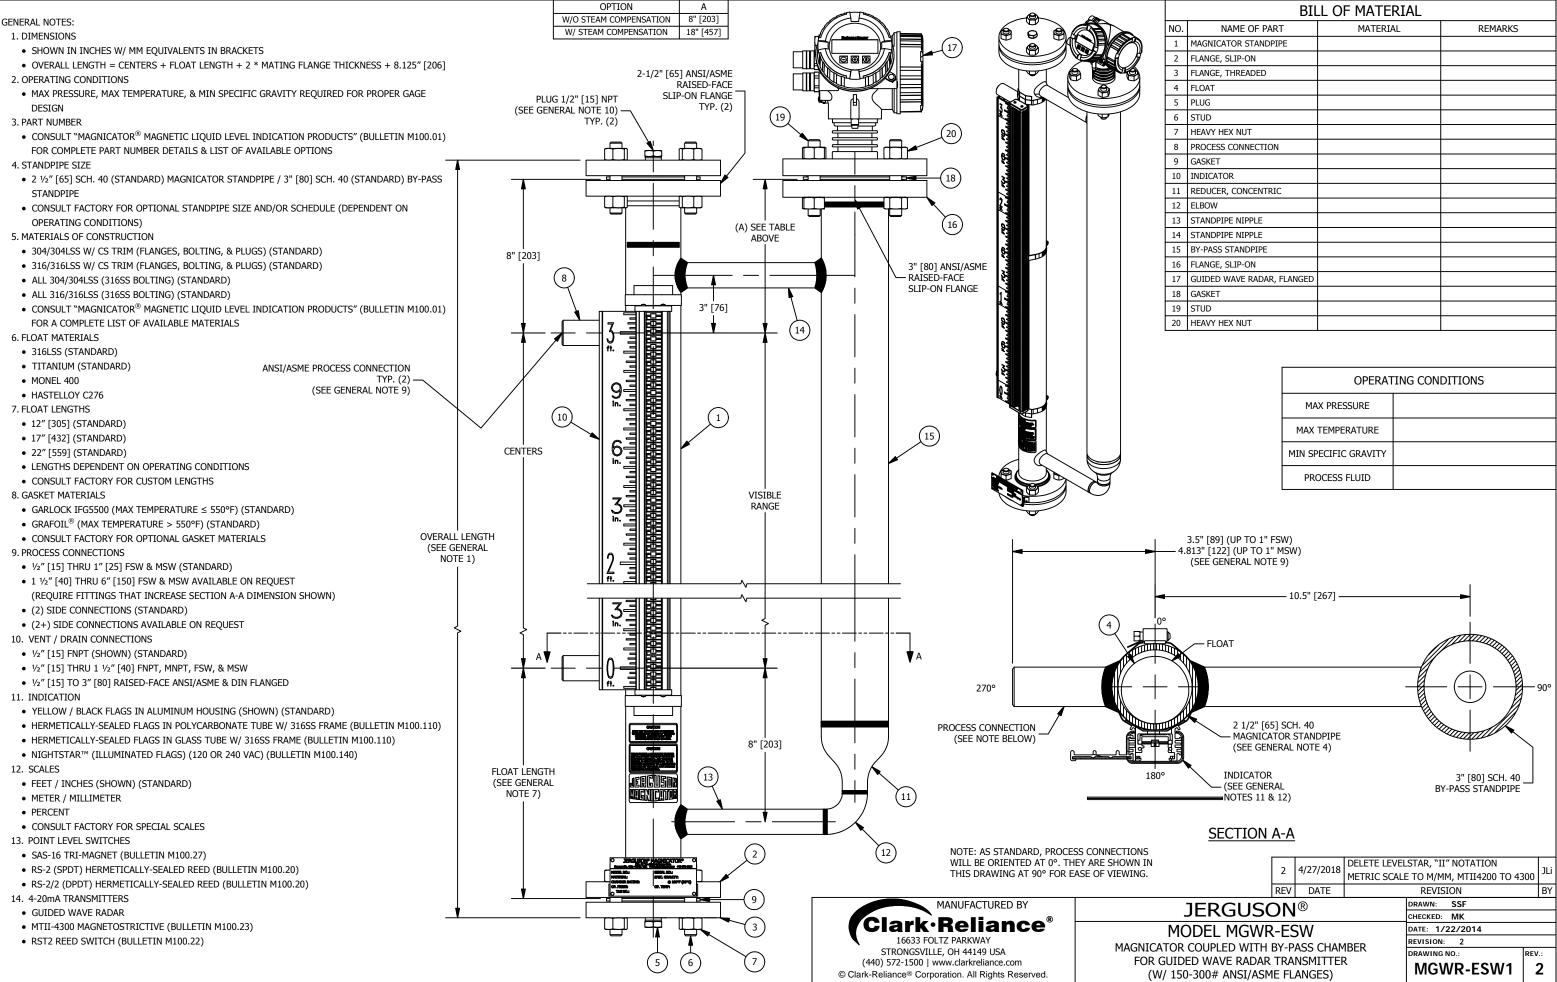

| BILL OF MATERIAL |                            |          |         |
|------------------|----------------------------|----------|---------|
| NO.              | NAME OF PART               | MATERIAL | REMARKS |
| 1                | MAGNICATOR STANDPIPE       |          |         |
| 2                | FLANGE, SLIP-ON            |          |         |
| 3                | FLANGE, THREADED           |          |         |
| 4                | FLOAT                      |          |         |
| 5                | PLUG                       |          |         |
| 6                | STUD                       |          |         |
| 7                | HEAVY HEX NUT              |          |         |
| 8                | PROCESS CONNECTION         |          |         |
| 9                | GASKET                     |          |         |
| 10               | INDICATOR                  |          |         |
| 11               | REDUCER, CONCENTRIC        |          |         |
| 12               | ELBOW                      |          |         |
| 13               | STANDPIPE NIPPLE           |          |         |
| 14               | STANDPIPE NIPPLE           |          |         |
| 15               | BY-PASS STANDPIPE          |          |         |
| 16               | FLANGE, SLIP-ON            |          |         |
| 17               | GUIDED WAVE RADAR, FLANGED |          |         |
| 18               | GASKET                     |          |         |
| 19               | STUD                       |          |         |
| 20               | HEAVY HEX NUT              |          |         |

| MAX PRESSURE         |  |  |
|----------------------|--|--|
| MAX TEMPERATURE      |  |  |
| MIN SPECIFIC GRAVITY |  |  |
| PROCESS FLUID        |  |  |